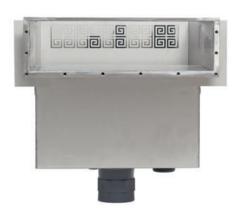

#### Skimmer

La forme de ce skimmer suit le nombre d'or et permet de remplir le bassin jusqu'à 2,5 cm sous le bord. Son orifice d'admission large de 33 cm et les 6 ailettes de guidage dans le conduit d'aspiration lui permettent d'avaler rapidement et efficacement la surface de l'eau. La chambre de stabilisation comprend un support réglable pour le dispositif électronique de mesure du niveau d'eau.