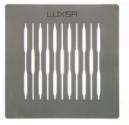

#### Q-Line

Buse d'aspiration, évacuation de sol, buse de refoulement, ou projecteur LED: la gamme Q-Line séduit pas ses formes carrées et ses angles arrondis. Les inserts pour piscines en acier apportent une touche de modernité en toute sobriété.