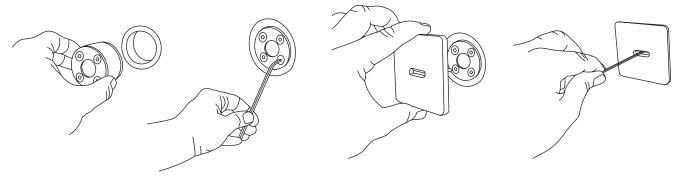

## MONTAGE CORRECT, RAPIDE ET SIMPLE

Le système Press & Fix facilite l'installation d'une nouvelle buse de refoulement.

L'esthétique et le design sont une chose, mais la sécurité et la fonctionnalité sont au moins aussi importantes. C'est la raison pour laquelle nous avons développé le système \*Press & Fix. L'élément de base de la buse LUXSA® s'insère simplement dans le filetage intérieur de la traversée de paroi du bassin et est fixé à l'aide de quatre vis. Le système assure une étanchéité de 100% avec la traversée de paroi du bassin et résiste à

une pression de 2 bar. Le cache-buse est fixé sur l'élément de base et correctement aligné, sans aucune vis apparente. Le système de montage est disponible pour tous les inserts pour piscines LUXSA®.

\*Le système Press & Fix est en instance de brevet. Il se présente sans bride et fonctionne également sur les surfaces lisses comme celles d'un tuyau en PVC. Disponible avec bride à sceller sur liner ou film étirable pour les piscines à liner.

Installation de la buse de refoule-