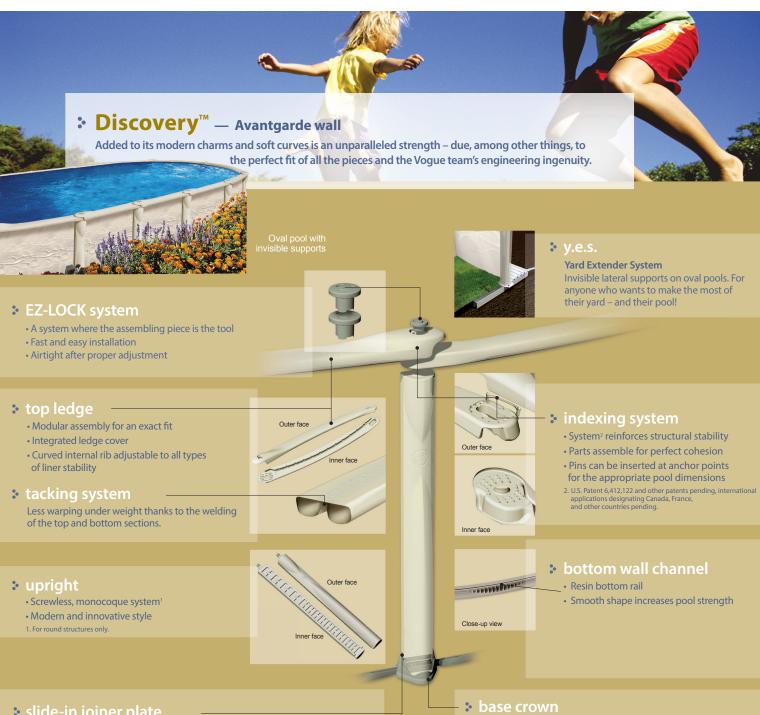

## slide-in joiner plate

- Joiner plates slide in quickly and effortlessly due to advanced upright design
- No screws required
- Plates are engineered not to move after assembly, providing maximum resistance to water pressure

A double-lock system around the base of the uprights provides increased strength and solidity, as well as double protection that keeps joiner plates fixed and firm.