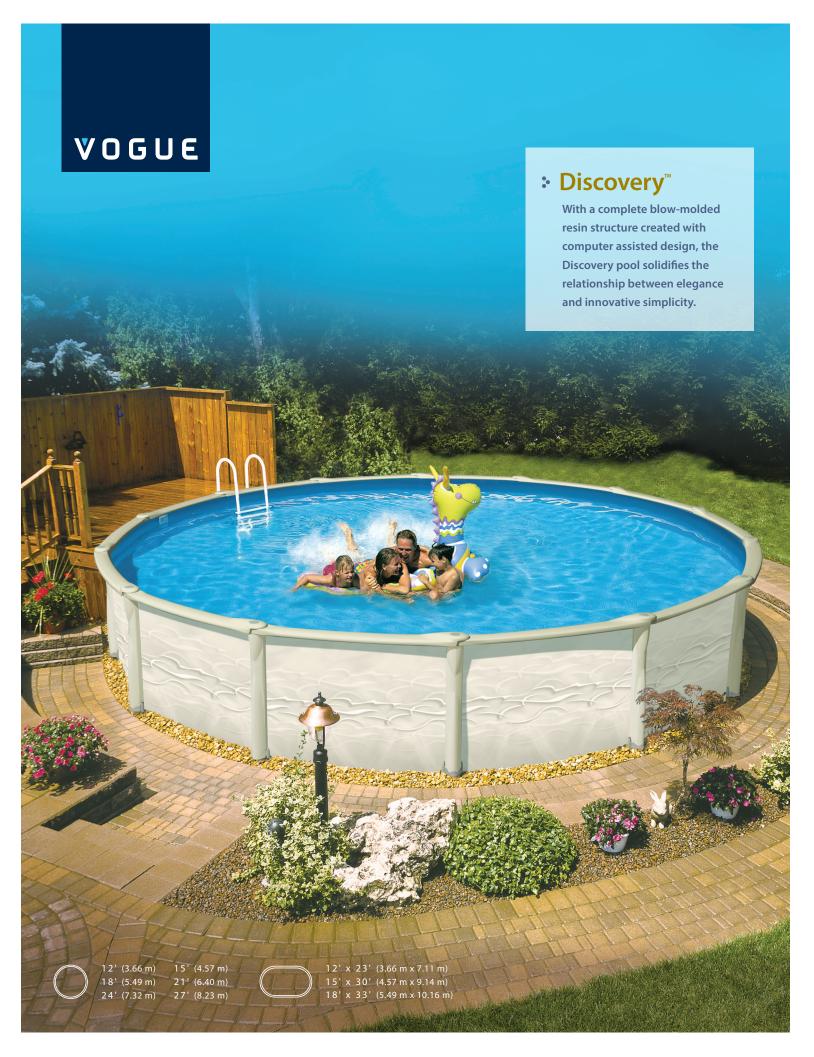

## slide-in joiner plate

- Joiner plates slide in quickly and effortlessly due to advanced upright design
- No screws required
- Plates are engineered not to move after assembly, providing maximum resistance to water pressure

A double-lock system around the base of the uprights provides increased strength and solidity, as well as double protection that keeps joiner plates fixed and firm.

## www.voguepools.com

## water safety

Your above ground pool has been designed to provide you with years of safe, family fun. This entails that water safety must always be taken into account. When used incorrectly, your above ground swimming pool can be dangerous; above ground pools are shallow, and this makes diving and jumping unsafe. To ensure your above ground pool is used safely you must obse